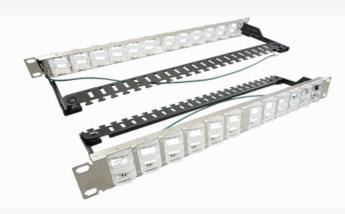

## **Dynamic Angled Blank Panel**

IKCOM's patented Dynamic Angled Plank has Swivel Modules providing optimized patch cables routing. Cables can be routed to one end of Rack or both ends of Rack subject to cabling requirement. It provides the benefits of an Angled Panel to eliminated using of horizontal cable managements. The Dynamic Angled Blank Panel is ideal for both open rack and closet system. It accepts all IKCOM High Density Keystone Jacks, from Cat.5e to most updated Cat.6